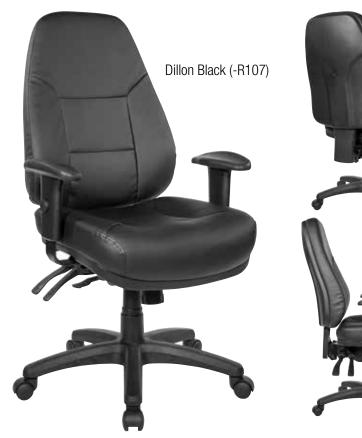

### **Deluxe Executive Ergonomic Chair**

### **FEATURES**

- Thick padded molded seat and back with built-in lumbar support
- Ratchet back height adjustment
- One touch pneumatic seat height adjustment
- Multi function control with adjustable tilt tension
- Height and width adjustable poly urethane padded arms pads
- Heavy duty nylon base with dual wheel carpet casters
- Has achieved GREENGUARD certification

#### **SPECS**

Overall Size: 25.5" W x 30.25" D x 42.25-48.5" H

Seat Size: 20" W x 21" D x 4.5" T Back Size: 19.5" W x 24.25" H x 4" T

Arms Max Inside: 18"
Arms to Floor Min: 25.5"
Arms to Seat Min: 7.25"
Seat Range: 18.75"-22.75"

Seat Travel: 4"

Carton Weight: 64 lbs.

UPS: UPS-able

Carton Dimensions: 29" L x 26" W x 15" H

**Cube:** 6.54 cu.ft.

40' HQ Container: 380 pcs.