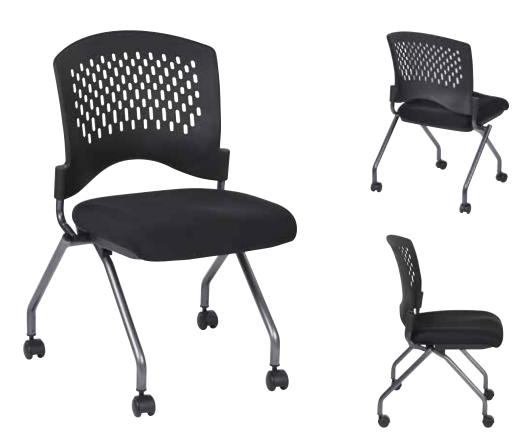

## Deluxe Ventilated Plastic Wrap Around Back Folding Nesting Chair (2-Pack)

## FEATURES

- Ventilated wrap around plastic back
- Available in Coal  $\ensuremath{\mathsf{FreeFlex}}\xspace^{\ensuremath{\mathbb{B}}}$  or your choice of Custom Fabric seat
- Titanium finish frame with dual wheel carpet casters
- Horizontal nesting
- Has achieved GREENGUARD Certification

## SPECS

Overall Size: 24.5" W x 22" D x 34" H Seat Size: 18" W x 19" D x 2.5" T Back Size: 18.5" W x 14.25" H Seat Range: 19.25" Fixed Carton Weight: 55 lbs. UPS Weight: 62 lbs. Carton Dimensions: 24" L x 24" W x 22" H Cube: 7.33 cu.ft. 40' HQ Container: 320 pcs.